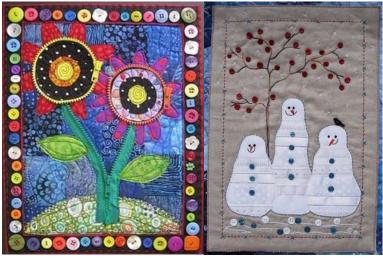

Create something using at least **10 buttons** and some **fabric**. You can make a quilt, pillow, or bag, embellish clothing, or create something else. There are no size restrictions. Select buttons from our stash or use your own.