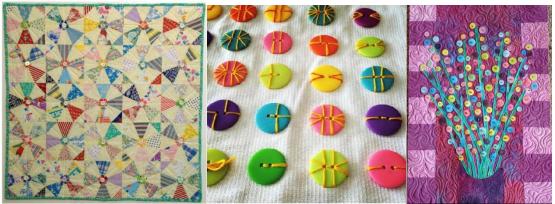

Create something using at least **10 buttons** and some **fabric**. You can make a quilt, pillow, or bag, embellish clothing, or create something else. There are no size restrictions. Select buttons from our stash or use your own.